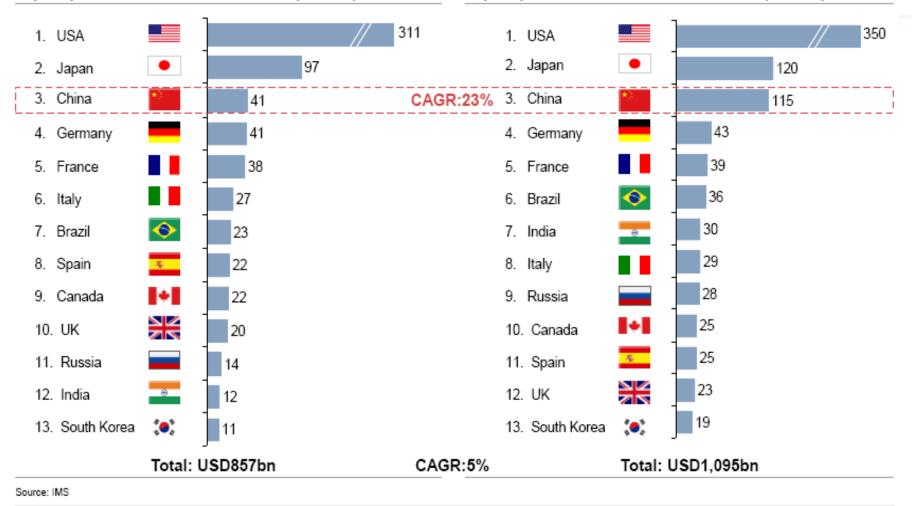

# China growth as one of the largest pharma

Top 13 pharmaceuticals market 2010 (USDbn)

Top 13 pharmaceuticals markets 2015F (USDbn)