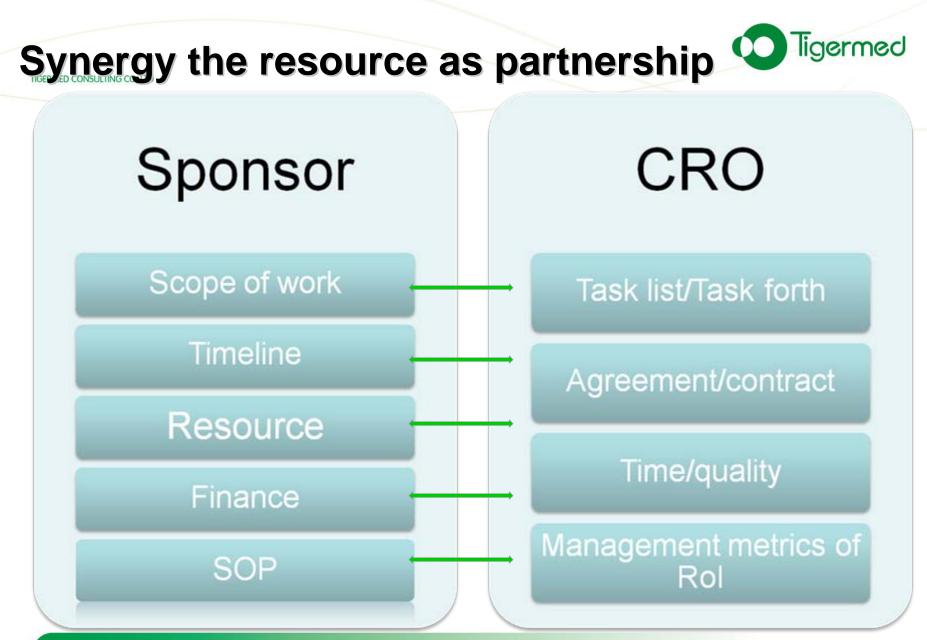

### **Key leanings of cooperation**

- Self-awareness of both parties
- Aligned strategic objectives
- Manage expectations around company culture differences
- Develop key relationships
- Close project management
  - Sensitivity to timelines, budget, reporting and deliverables
- Effective communication
  - Language, time zones, regional culture
  - Metrics risk management