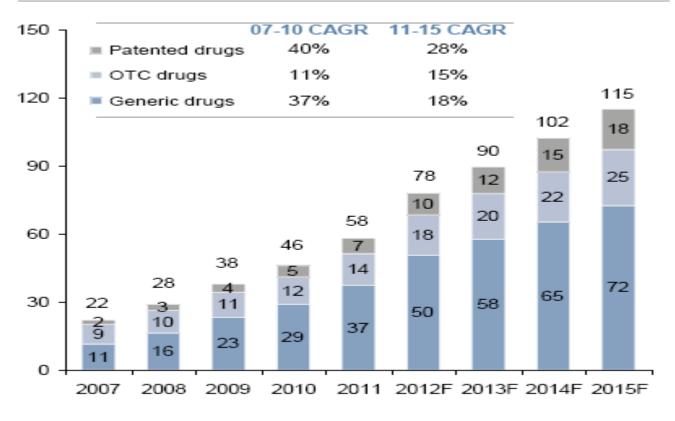

#### China Pharmaceutical market size(USDm)rmed

TIGERMED CONSULTING CO., LTD

China pharmaceutical market size (USDm)

Source: BMI, IMS, broker research

R&D driven companies dominated clinical trials Tigermed